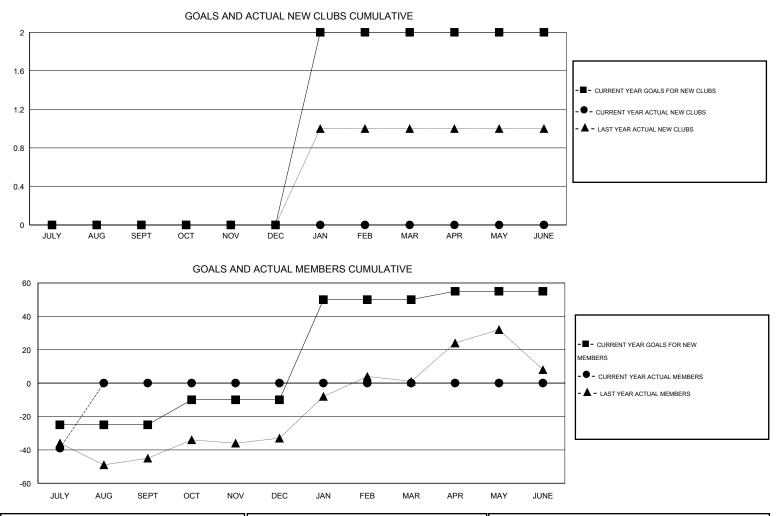

## LOCATION WASHINGTON

 $\mathsf{GMT} \mathsf{\, CA} \ 2$ Clubs Members RESULTS FOR 2014-2015 RESULTS FOR 2014-2015 NEW CLUB ACTUAL NEW ACTUAL ACTUAL NET NEW MEMBER ACTUAL TOTAL ACTUAL ACTUAL NET QUARTER QUARTER GOAL CLUBS DROPPED GAIN/ GOAL MEMBERS DROPPED GAIN/ CLUBS LOSS MEMBERS ADDED LOSS 0 0 1 -1 -25 12 51 -39 JULY/AUG/SEPT JULY/AUG/SEPT 0 0 0 0 0 15 0 0 OCT/NOV/DEC OCT/NOV/DEC 2 0 0 0 60 0 0 0 JAN/FEB/MAR JAN/FEB/MAR 0 0 0 0 5 0 0 0 APR/MAY/JUNE APR/MAY/JUNE